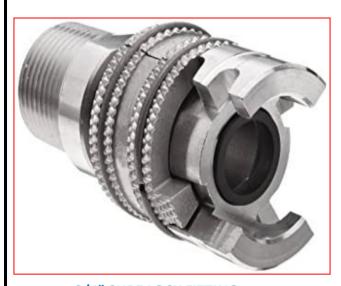

## PHOTOS OF FITTING REQUIRED FOR LKO ALKANE-ALKENE STREAM DELIVERY TO CUSTOMER STORAGE SITE

3" MALE (API) DRY CONNECTION WITH 3" QUICK CONNECT NIPPLE FITTING

3/4" SURE LOCK FITTING

3/4" SURE LOCK FITTING WITH 2" QUICK CONNECT ADAPTOR FOR VAPOR LINE