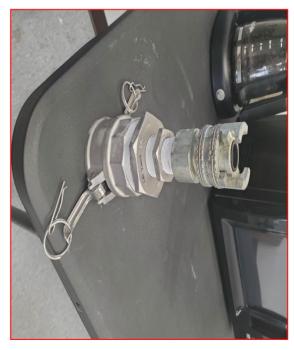

## PHOTOS OF FITTING REQUIRED FOR LKO ALKANE-ALKENE STREAM DELIVERY TO CUSTOMER STORAGE SITE

3" MALE (API) DRY CONNECTION WITH 3" QUICK CONNECT NIPPLE FITTING

3/4" SURE LOCK FITTING

3/4" SURE LOCK FITTING WITH 2" QUICK CONNECT ADAPTOR FOR VAPOR LINE