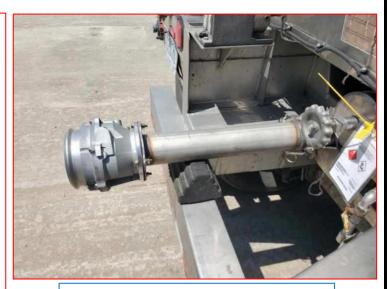

## PHOTOS OF FITTING REQUIRED FOR LKO ALKANE-ALKENE STREAM DELIVERY TO CUSTOMER STORAGE SITE

3" MALE (API) DRY CONNECTION WITH 3" QUICK CONNECT NIPPLE FITTING

3/4" SURE LOCK FITTING

3/4" SURE LOCK FITTING WITH 2" QUICK CONNECT ADAPTOR FOR VAPOR LINE

## **PLEASE NOTE:**

THE TRAILER MUST BE EQUIPPED WITH THIS SPECIFIC EQUIPMENT OR MUST HAVE AN ADAPTIVE FITTING TO ACCOMMODATE OFF-LOADING AT CUSTOMER SITE