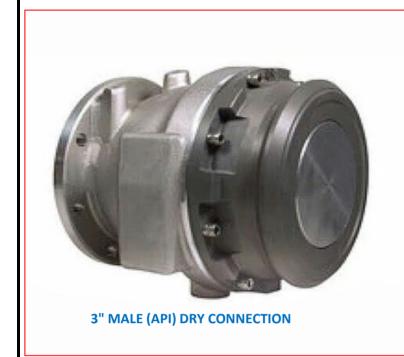

## PHOTOS OF FITTING REQUIRED FOR LKO ALKANE-ALKENE STREAM DELIVERY TO CUSTOMER STORAGE SITE

3" MALE (API) DRY CONNECTION WITH 3" QUICK CONNECT NIPPLE FITTING

3/4" SURE LOCK FITTING

3/4" SURE LOCK FITTING WITH 2" QUICK CONNECT ADAPTOR FOR VAPOR LINE